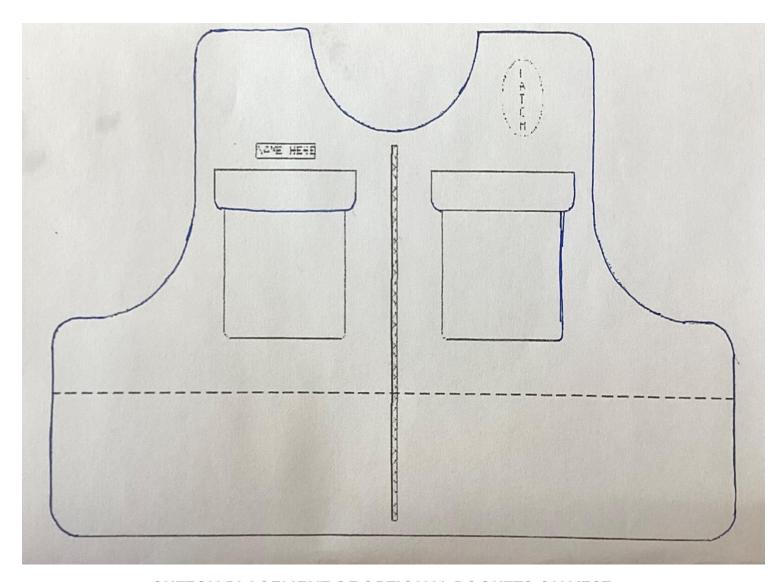

SKETCH PLACEMENT OF OPTIONAL POCKETS ON VEST

# **External Vest Carrier Layout**

| Optional Pockets                 |  |
|----------------------------------|--|
| Velcro for Weapon w/holsters     |  |
| Recorder Pocket                  |  |
| Notebook Pocket                  |  |
| Cell Phone Pocket-(Strap-Yes/No) |  |
| Handcuff Pocket                  |  |
| Flashlight Pocket                |  |
| OC Pocket                        |  |
| Magazine-(Pistol/Rifle/Both)     |  |
| Radio Pocket                     |  |
| Button Holes for Radio Cords     |  |
| Body Camera (need tracing)       |  |
| Tourniquet                       |  |
|                                  |  |
| Kangaroo Pockets                 |  |

| Standard Pockets on All Vests        |  |
|--------------------------------------|--|
| Pen Pocket                           |  |
| Business Card Pocket                 |  |
| ID Pocket                            |  |
| Hidden Handcuff Key Pocket           |  |
| Pockets Inside Lower Front           |  |
| MIC Straps (Left-Center-Right)       |  |
| Badge Patch (Sewn- Velcro-Gromments) |  |
| Belly Belt                           |  |