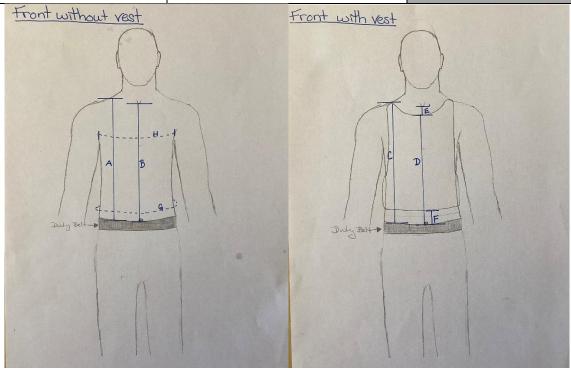

#### **Front Measurements**

| Top of Shoulder to belt             | Α. | C. |
|-------------------------------------|----|----|
| Center (notch to belt)              | В. |    |
| Center (top of vest to belt)        |    | D. |
| Center (notch to top of vest gap)   |    | E  |
| Center (Bottom of vest to belt gap) |    | F. |
| Waist                               | G. |    |
| Chest                               | H. |    |

- A) Measure from top center of shoulder down to top of duty belt
- B) Measure from the center notch in your clavicle to your top of duty belt.
- C) Measure from the top center of shoulder down to top of duty belt with your vest panels on.
- D) Measure from top center of your vest down to your duty belt
- E) Measure from the center notch in our clavicle to the top center of your vest (the gap between the clavicle notch to your vest)
- F) Measure from the bottom center of your vest to the top of your duty belt (the gap between your vest and duty belt.
- G) Measure your waist at the skinniest part.
- H) Measure the width of your chest from arm pit to arm pit

<sup>\*</sup>Please have someone else measure you. Call or video chat if needed. (This is for all measurements)

<sup>\*\*</sup> Measurements A, B, G, and H need to be measured with your duty belt on but not your vest.

<sup>\*\*\*</sup>Measurements C, D, E, and F need to be measured with your duty belt on and your vest panels on and situated to where you would like your panels to sit on you. This helps me pattern, so your panels sit properly on you. It is your responsibility to make sure they are properly sitting where they are needed to keep you safe.