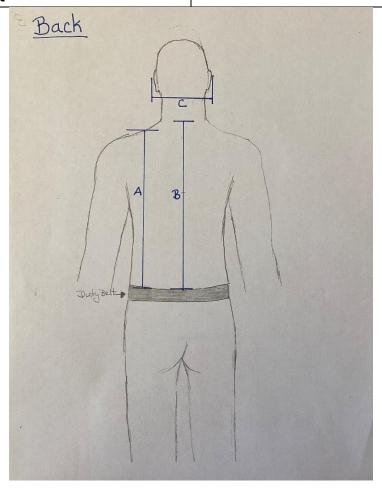

#### **Back Measurements**

| Top of shoulder to belt |  |
|-------------------------|--|
| Center (notch to belt)  |  |
| Neck measurement        |  |

- A) Measure from the top center of shoulder to top of duty belt.
- B) Measure from center knot (big knot in the center between shoulder blades) to top of duty belt.
- C) Measure in a straight line from about ½ inch on both sides of the ear. 8 inches is the most common neck measurement, 7 to 7½ is common for a smaller officer. If you are too big with your measurement the shoulders will be too far out on you, if you are too small with your measurements your head won't fit through the head hole. Please reach out with any questions.